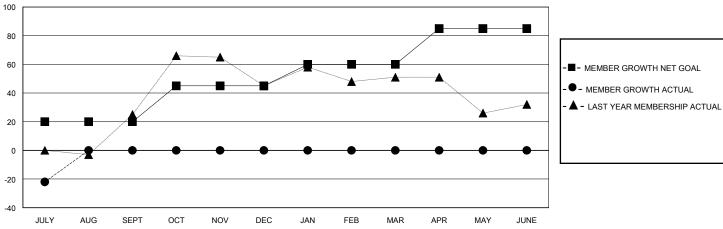

## District 19 L

Results as of: 7/31/2024

| GMT: | LOCATION BRITISH COLUMBIA | GMT CA |
|------|---------------------------|--------|

| Clubs                 |               |           |               | Members               |                        |                         |                                                    |  |
|-----------------------|---------------|-----------|---------------|-----------------------|------------------------|-------------------------|----------------------------------------------------|--|
| RESULTS FOR 2024-2025 |               |           |               | RESULTS FOR 2024-2025 |                        |                         |                                                    |  |
| QUARTER               | NEW CLUB GOAL | NEW CLUBS | DROPPED CLUBS | QUARTER MEMB          | SER GROWTH NET<br>GOAL | MEMBER GROWTH<br>ACTUAL | DROPPED<br>MEMBERS ACTUAL<br>(including transfers) |  |
| JULY/AUG/SEPT         | 0             | 0         | 0             | JULY/AUG/SEPT         | 20                     | 16                      | 32                                                 |  |
| OCT/NOV/DEC           | 1             | 0         | 0             | OCT/NOV/DEC           | 25                     | 0                       | 0                                                  |  |
| JAN/FEB/MAR           | 0             | 0         | 0             | JAN/FEB/MAR           | 15                     | 0                       | 0                                                  |  |
| APR/MAY/JUNE          | 0             | 0         | 0             | APR/MAY/JUNE          | 25                     | 0                       | 0                                                  |  |

## GOALS AND ACTUAL MEMBERS CUMULATIVE

|                  | 001 1101 |                                              |                                          |              |     |
|------------------|----------|----------------------------------------------|------------------------------------------|--------------|-----|
| DROPPED CLUBS: 0 |          | 6 CLUBS OF 94 ADDED 1 OR MORE<br>NEW MEMBERS | GENDER DISTRIBUTION  MALE 1,119 (53.64%) |              |     |
| DROPPED MEMBERS  |          |                                              | FEMALE                                   | 965 (46.26%) |     |
| DECEASED         | 2        | CLICK HERE FOR CUMULATIVE                    | TOTAL FAMILY UNIT MEMBERS                |              | 295 |
| CLUB CANCELLED   | 0        | MEMBERSHIP DATA                              | FAMILY MEMBERS RAVING HALE               |              | 151 |
| OTHER            | 30       |                                              | FAMILY MEMBERS PAYING HALF DUES          |              |     |
| TOTAL            | 32       |                                              |                                          |              |     |