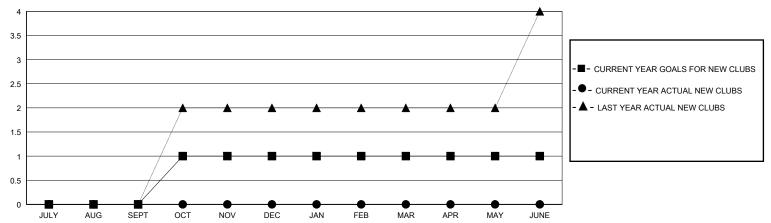

## District 19 L

Results as of: 7/31/2024

| GMT: | LOCATION BRITISH COLUMBIA | GMT CA |
|------|---------------------------|--------|

| Clubs                 |               |           |               | Members               |                        |                         |                                                    |  |
|-----------------------|---------------|-----------|---------------|-----------------------|------------------------|-------------------------|----------------------------------------------------|--|
| RESULTS FOR 2024-2025 |               |           |               | RESULTS FOR 2024-2025 |                        |                         |                                                    |  |
| QUARTER               | NEW CLUB GOAL | NEW CLUBS | DROPPED CLUBS | QUARTER MEMB          | SER GROWTH NET<br>GOAL | MEMBER GROWTH<br>ACTUAL | DROPPED<br>MEMBERS ACTUAL<br>(including transfers) |  |
| JULY/AUG/SEPT         | 0             | 0         | 0             | JULY/AUG/SEPT         | 20                     | 16                      | 32                                                 |  |
| OCT/NOV/DEC           | 1             | 0         | 0             | OCT/NOV/DEC           | 25                     | 0                       | 0                                                  |  |
| JAN/FEB/MAR           | 0             | 0         | 0             | JAN/FEB/MAR           | 15                     | 0                       | 0                                                  |  |
| APR/MAY/JUNE          | 0             | 0         | 0             | APR/MAY/JUNE          | 25                     | 0                       | 0                                                  |  |

## GOALS AND ACTUAL NEW CLUBS CUMULATIVE